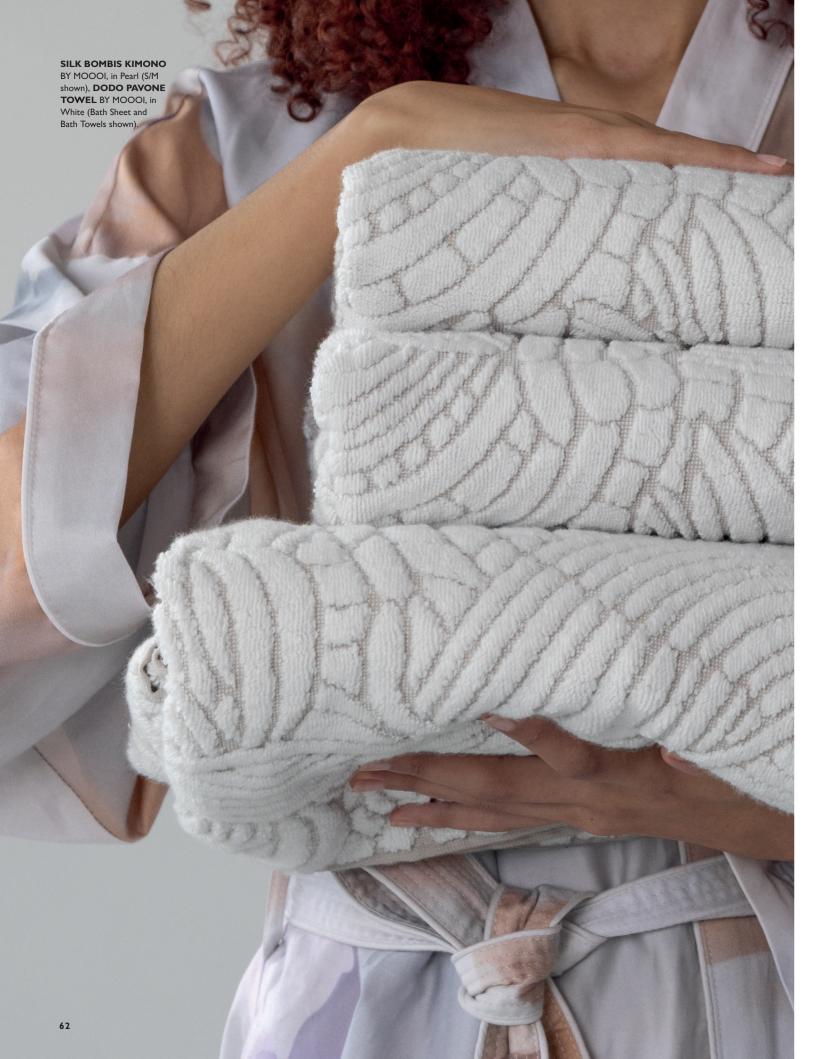

SERPENTINE LIGHT BY FRONT, ALDORA SOFA BY CRISTINA CELESTINO, Palette 312, in Cloud, SILK BOMBIS KIMONO BY MOOOI, in Pearl (S/M shown).