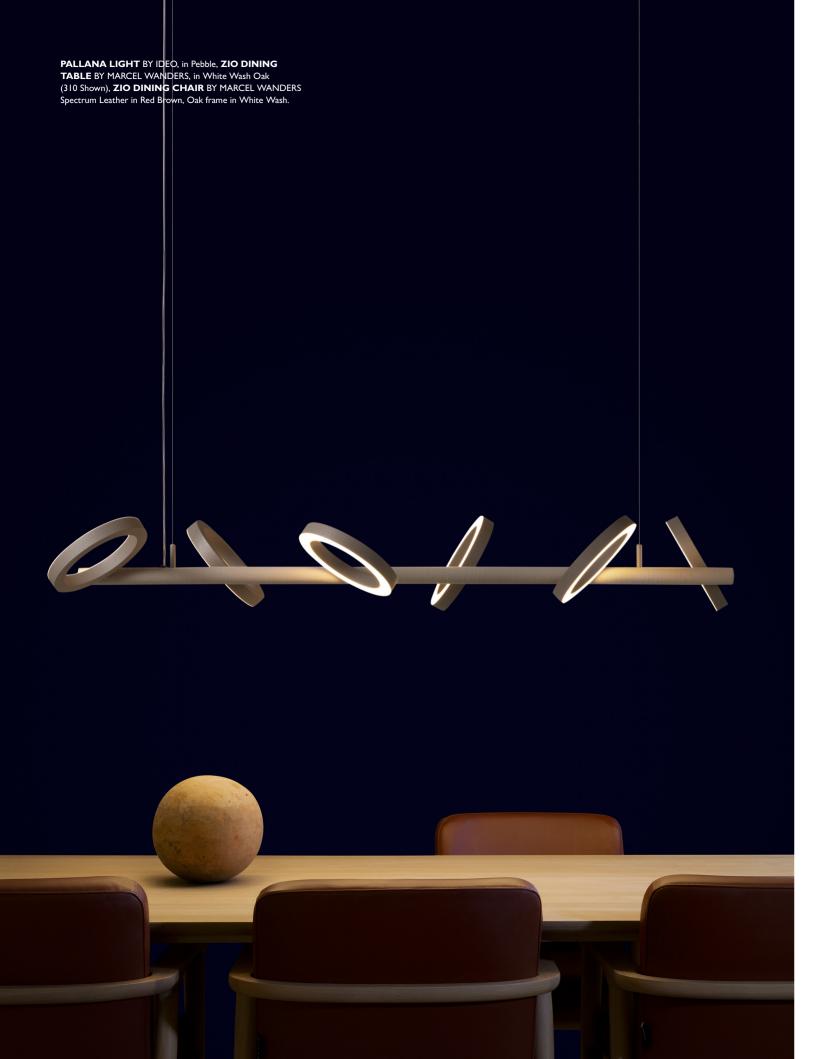

The LG PuriCare AeroFurniture is available in limited quantities in select markets throughout Asia.

Pallana Light– Practically Playful

IDEO's Pallana Light is a suspended lighting fixture that combines function and fun. Its classic shapes and dynamic design make it a playful task light.

PALLANA LIGHT BY IDEO, in Pebble

Inspired by playfulness and created to assist you in your day-to-day flow! The Pallana Light is here to support you in the balancing act that is daily life.

### FUNCTION AND FUN

The Pallana Light is an elegant and playful lighting fixture by global design company IDEO. Although its name suggests the inspiration came from the entertainment industry, it was functionality and crisp engineering that spurred the designers from global design company IDEO to create this suspended task light. Ultimately, Pallana is both. The perfect combination between function and fun—practically playful!

### UNEXPECTED FINISHES

When designing Pallana, IDEO imagined simple, even basic shapes, mechanically joined yet barely touching. They used a combination of matte steel and knitted fabric to add softness to the shapes. The unexpected finishes add a unique touch of elegance to the overall design and sets Pallana apart from traditional finish choices.

### VERSATILE AND VISUALLY STUNNING

Pallana is not only visually stunning but also practical and versatile. It supports the flow of activities and moods throughout the day, making it perfect for any occasion. Spin the circular lights to assist you while working, enjoying breakfast, or entertaining friends for a dinner party. Whatever the occasion, Pallana is up to the task.