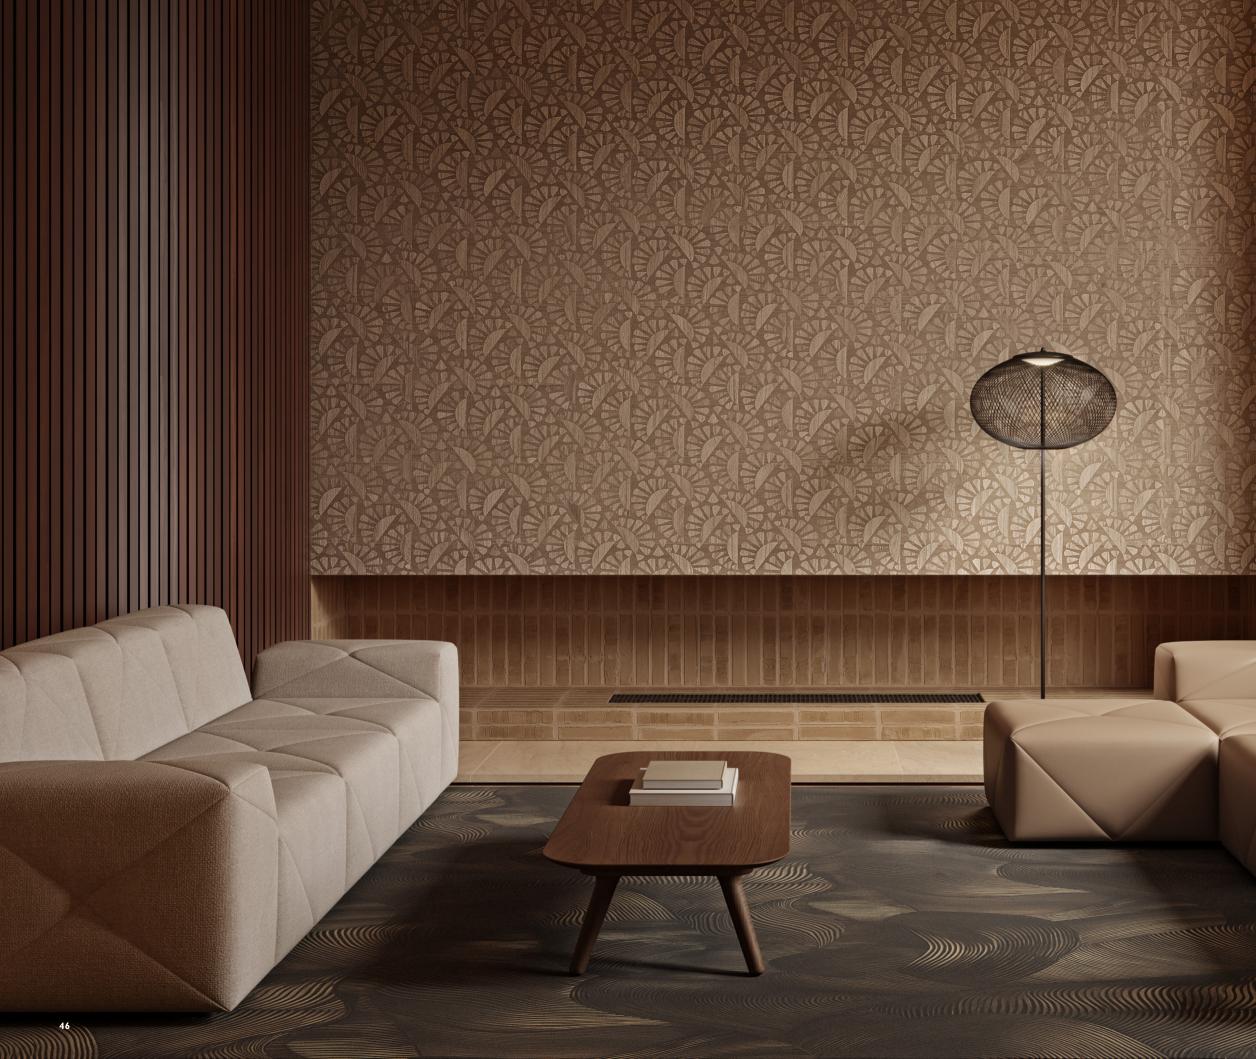

# THE ART LEGACY HOTEL

In their renovation of a centuries-old Lisbon landmark, Rebelo de Andrade Architecture embraced Moooi designs, aligning seamlessly with Moooi's ethos of celebrating creativity and reimagining the past.

MESHMATICS BY RICK TEGELAAR (Large shown), BART SOFA BY MOOOI, Kvadrat, Mosaic 2, in 0422, BART FOOTSTOOL BY MOOOI, Kvadrat, Mosaic 2, in 0422, MONSTER BAR STOOL BY MARCEL WANDERS, Divina Melange 3, in 597, SEDUCTION RUG BY SONYA PLETES for Moooi Carpets.

HERACLEUM III THE BIG O BY BERTJAN POT in Copper (Small shown), PET LIGHTS BY MARCEL WANDERS (Uhuh, Noot Noot and Purr shown) BART SOFA BY MOOOI, Kvadrat, Mosaic 2, in 0972, OBON TABLE BY SIMONE BONANNI, in Terracotta (Square High and Rectangular Low shown), ZIO COFFEE TABLE BY MARCEL WANDERS, in Wenge Stained Oak (145 shown), LOVE SOFA BY MARCEL WANDERS, in Wenge Stained Oak (145 shown), LOVE SOFA BY MARCEL WANDERS, Menagerie of Extinct Animals Velvet, in Raven, COCKTAIL CHAIR BY MARCEL WANDERS, Kvadrat, Mosaic 2, in 0972, EDEN QUEEN RUGS BY MARCEL WANDERS for Moooi Carpets.