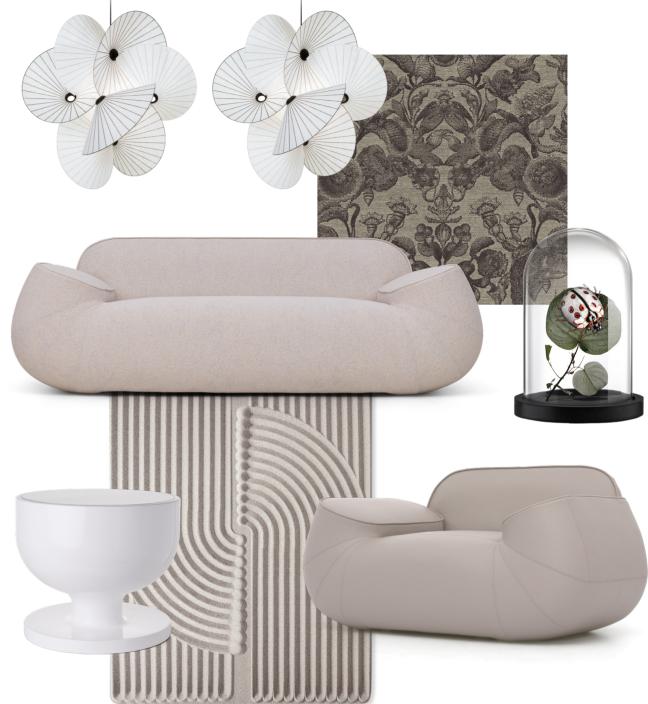

**BIG GEORGE** BY CRISTIÁN MOHADED upholstered in Spectrum, Agave.

SHAPE RUG I BY NIKODEM SZPUNAR for Modoi Carpets, in Gold, NR2 FLOOR LAMP BY BERTIAN POT, in Black, ZIO BUFFET BY MARCEL WANDERS, in Cinnamon Stained, BIG GEORGE ARMCHAIR BY CRISTIÁN MOHADED, in Palette 512 (Honey).

Watch Gentle, Genuine, & Generous Big George

RANDOM LIGHT II BY BERTJAN POT, in White (Small, Medium and Large shown), BIG GEORGE ARMCHAIR AND DOUBLE SEATER BY CRISTIÁN MOHADED, upholstered in Kvadrat, Arda 201, ZIO COFFEE TABLE BY MARCEL WANDERS (135 shown), in Wenge Stained Oak, BEETLE GRAIN CARPET BY MOOOI for Moooi Carpets in Almond.

5652M

SERPENTINE LIGHT BY FRONT, COCCINELLA BELLA JACQUARD WALLCOVERING BY MOOOI for Moooi Wallcovering, in Black and White, BIG GEORGE ARMCHAIR BY CRISTIAN MOHADED, upholstered in Spectrum, Walnut 30093, ELEMENTS 002 BY JAIME HAYON in RAL 7044 (Silk Grey), SAND CARPET ORBITAL BY SJOERD VROONLAND for Moooi Carpets, Chemistry, in Morning Dunes, DELFT BLUE VASES BY MARCEL WANDERS, model 11, for Moooi X Royal Delft.

the most comfortable room in your home

SERPENTINE LIGHT BY FRONT, COCCINELLA BELLA JACQUARD BY MOOOI for Moooi Wallcovering in Black & Ivory, BIG GEORGE DOUBLE SEATER BY CRISTIÁN MOHADED Kvadrat Arda in 201, BIG GEORGE ARMCHAIR BY CRISTIÁN MOHADED Spectrum Glacier in 30158, ELEMENTS 002 BY JAIME HAYON in RAL 7044 (Silk grey), SAND CARPET BY SJOERD VROONLAND for Moooi Carpets, Rectangular.