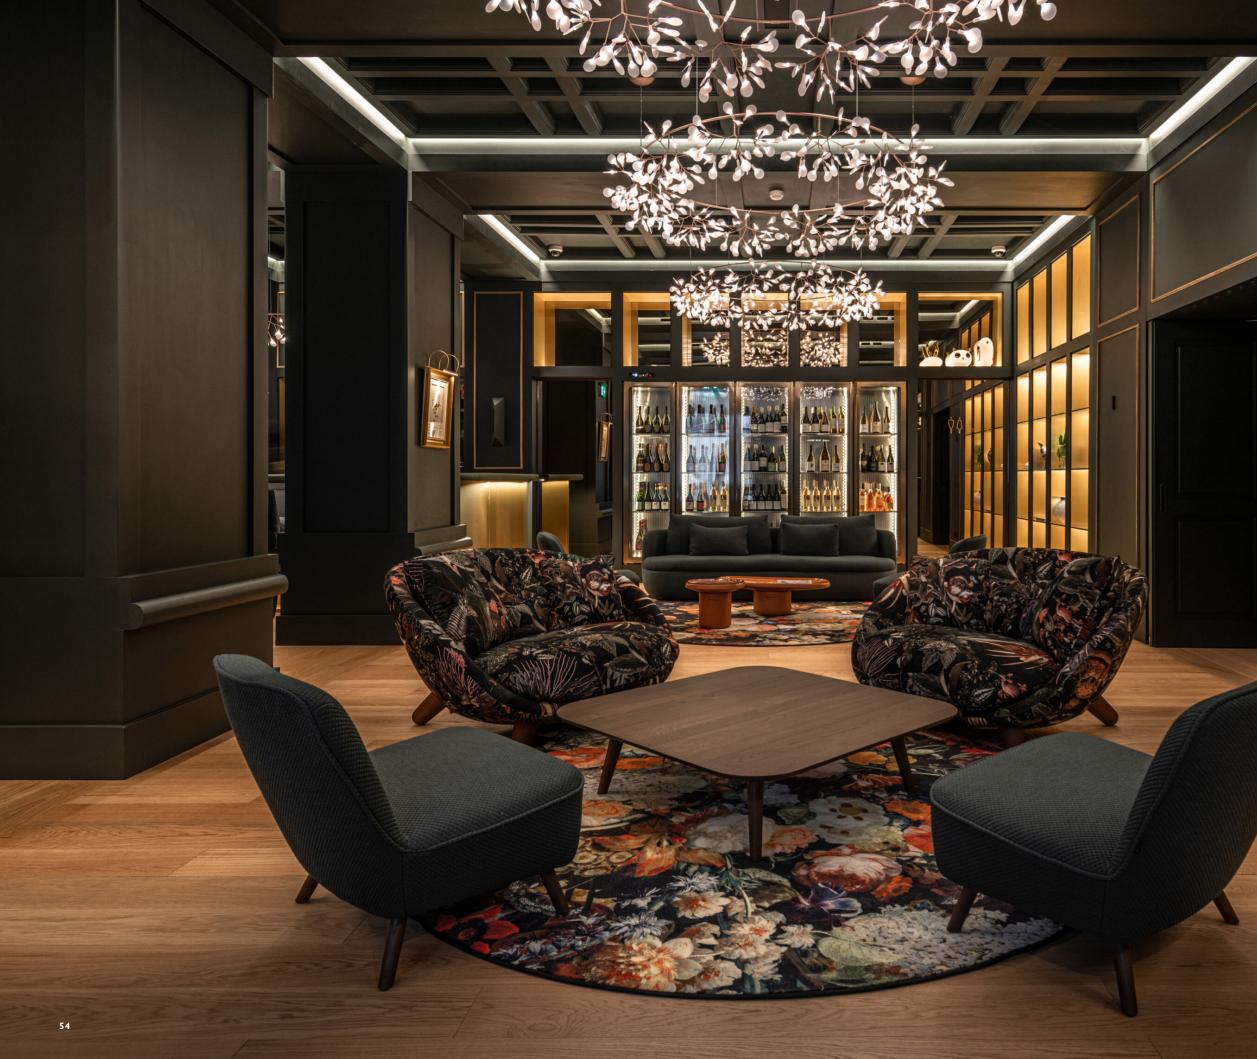

# THE ART LEGACY HOTEL

In their renovation of a centuries-old Lisbon landmark, Rebelo de Andrade Architecture embraced Moooi designs, aligning seamlessly with Moooi's ethos of celebrating creativity and reimagining the past.

### STORYTELLING THROUGH DESIGN

In the heart of Lisbon, Rebelo de Andrade Architectural firm embarked on the meticulous renovation of a centuries-old landmark. Their mission: to transform the classic building into a place of personality and purpose, merging beauty with functionality.

Recognising the opportunity to marry Lisbon's rich history with Moooi's innovative spirit, Rebelo de Andrade integrated Moooi's design pieces into the project. Their vision honours the building's past while introducing a captivating blend of aesthetics, seamlessly bridging tradition and modernity.

Step into the Art Legacy Hotel and explore an extraordinary realm curated by Rebelo de Andrade Architecture with Moooi designs. From the lobby to the lavish rooms, every element, including furniture, lighting, wall covering and carpets, are carefully selected from the Moooi collection. Each detail is crafted to evoke a sense of the unexpected welcome.

Storytelling is embedded in every aspect of the design, inviting guests to imagine narratives and build connections. Rebelo de Andrade chose Moooi's out-of-the-box design language and iconic masterpieces to contribute to the uniqueness of the environment. They aimed to ensure that every corner reflects a sense of the unexpected, eclectic, rebellious and sophisticated.