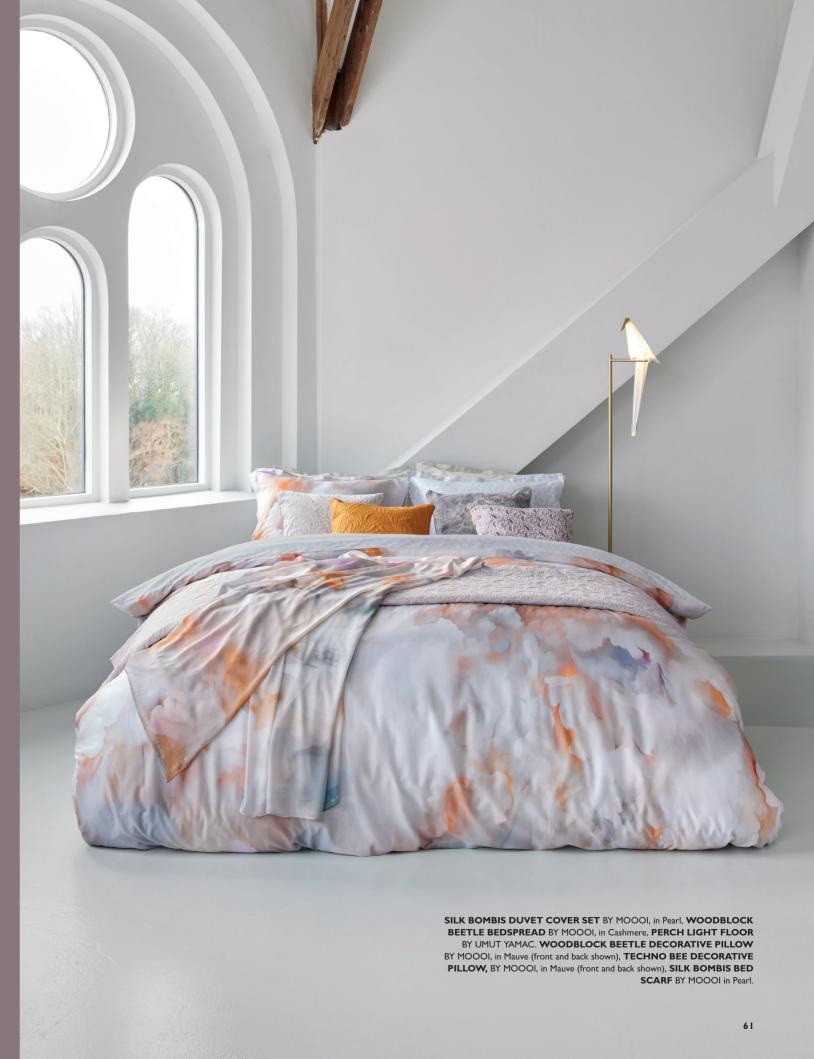

### NEW COLLECTION COMING SOON!

Get ready to get even more cosy this fall with the upcoming Green House bedding capsule collection. The new designs, which draw inspiration from the Woodblock Beetle, Silk Bombis, and Techno Bee, evoke the quiet sophistication of The Green House, an enclosed oasis. These extinct animals come to life in a range of duvet sets, decorative pillows, bedspreads, bed scarves, and kimonos, promising a blend of soft comfort and romantic charm.

the most comfortable room in your home

FLOCK OF LIGHT BY STUDIO TOER (11 shown), SILK BOMBIS WALLCOVERING BY MOOOI for Moooi Wallcovering, in Silk Bronze, ALDORA SOFA VIS-A-VIS BY CRISTINA CELESTINO, Spectrum Leather, in Sand, SILK BOMBIS DUVET COVER SET BY MOOOI, in Pearl, WOODBLOCK BEETLE DECORATIVE PILLOW BY MOOOI in Mauve (front and back shown).