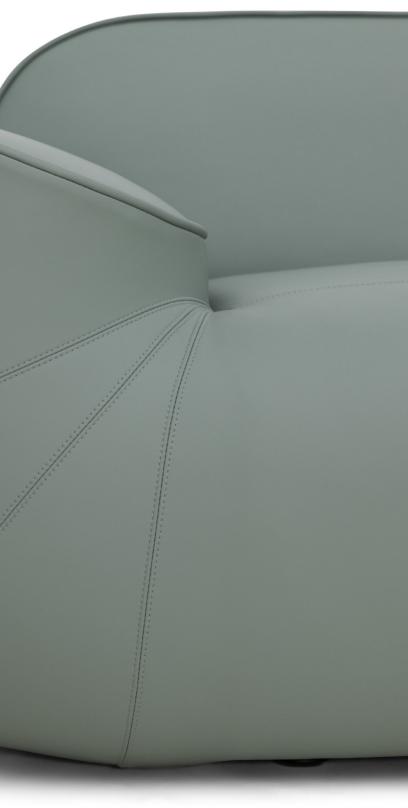

Welcome our newest friend Big George by Cristián Mohaded, and uncover its generous seating, gentle curves, and genuine radiance. Embrace its comforting hug, feeling completely at ease in the presence of this gentle giant.

# Gentle, Genuine & Generous Big George

Big George is more than just a seat; it's a gentle giant ready to embrace you, transforming your living space into a retreat where you can unwind and recharge in the comforting warmth of a big hug.

### MEET OUR GENTLE GIANT

Introducing Big George - where comfort meets character in a warm embrace. Picture sinking into the plush curves of Big George, enveloped in its gentle, genuine, and generous design - like a comforting hug from a gentle giant.

### A COSY, COMFY EMBRACE

Your cosy sanctuary awaits with Big George. Instantly lifting your mood, it becomes a source of happiness and a haven where you can truly feel at ease. In a world where comfort reigns supreme, Big George understands the universal need for a comforting embrace, offering solace whenever you seek respite.

Breaking away from conventional designs, Big George boasts an unconventional shape that captivates. Its casual yet grand presence effortlessly blends into any setting while commanding attention with its distinctive, bulbous forms. The roundness of its design adds an elegant touch, creating a seamless flow that complements your interior decor.