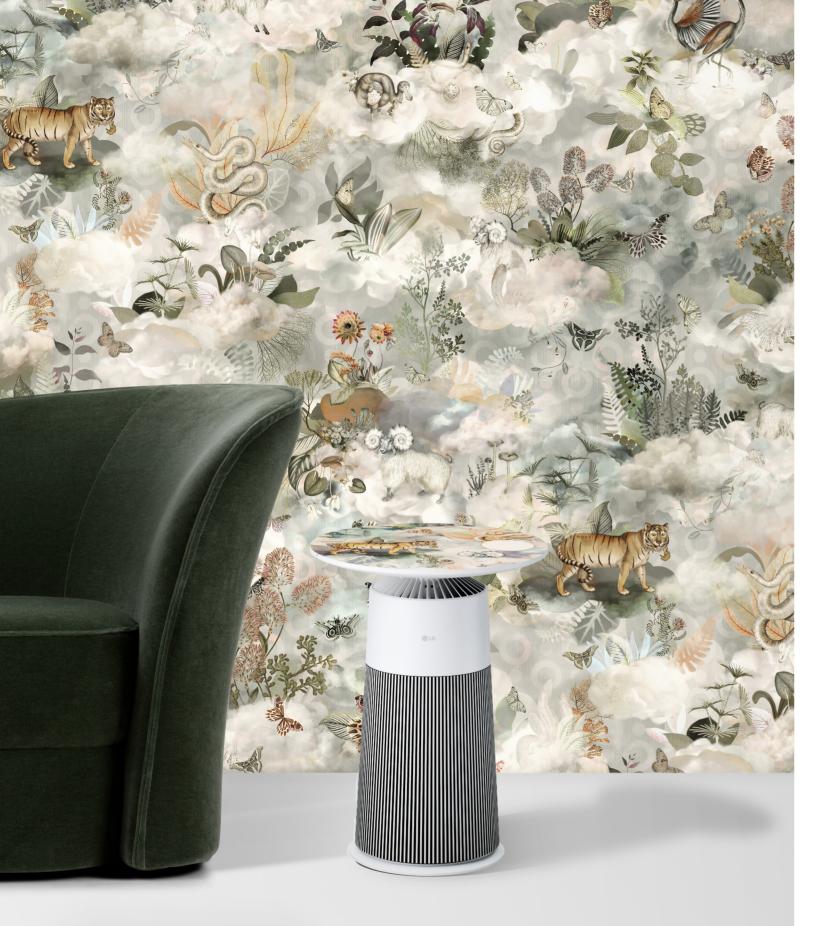

ALDORA SOFA BY CRISTINA CELESTINO, Palette 336, in Forest, MEMENTO MOOOI MEDLEY WALLCOVERING BY MOOOI, for Moooi Wallcovering, in Dawn, LG PURICARE AEROFURNITURE MOOOI EDITION BY LG, with table top Memento Moooi Medley, in Dawr

Step into a world where design and technology harmonise, brought to you by Moooi x LG, making life effortlessly beautiful.

Together with LG, we went on a mission to show how technological consumer goods can become interior design pieces in your home. LG's new, special-edition PuriCare AeroFurniture is a groundbreaking table-type air purifier that blurs the line between stylish furniture and clean-air solution. Available in our signature motifs-Menagerie of Extinct Animals, Memento Moooi Medley, and Coccinella Bella-this innovative table-type purifier seamlessly blends into any decor while providing clean, fresh air for your space.

The LG PuriCare AeroFurniture is not only an effective home air solution but also a versatile piece of modern furniture. Its cylindrical design draws in air from every direction, while its built-in features include a mood lamp with eight different colours and a table-top wireless charger for smartphones and wireless earbuds. An innovative lifestyle solution, LG PuriCare AeroFurniture has won multiple high-profile awards. A Gold Award for product design at the iF Design Award 2023, an Innovative Product at the Red Dot Award 2023, and a Bronze Award at the International Design Excellence Awards (IDEA) 2023.