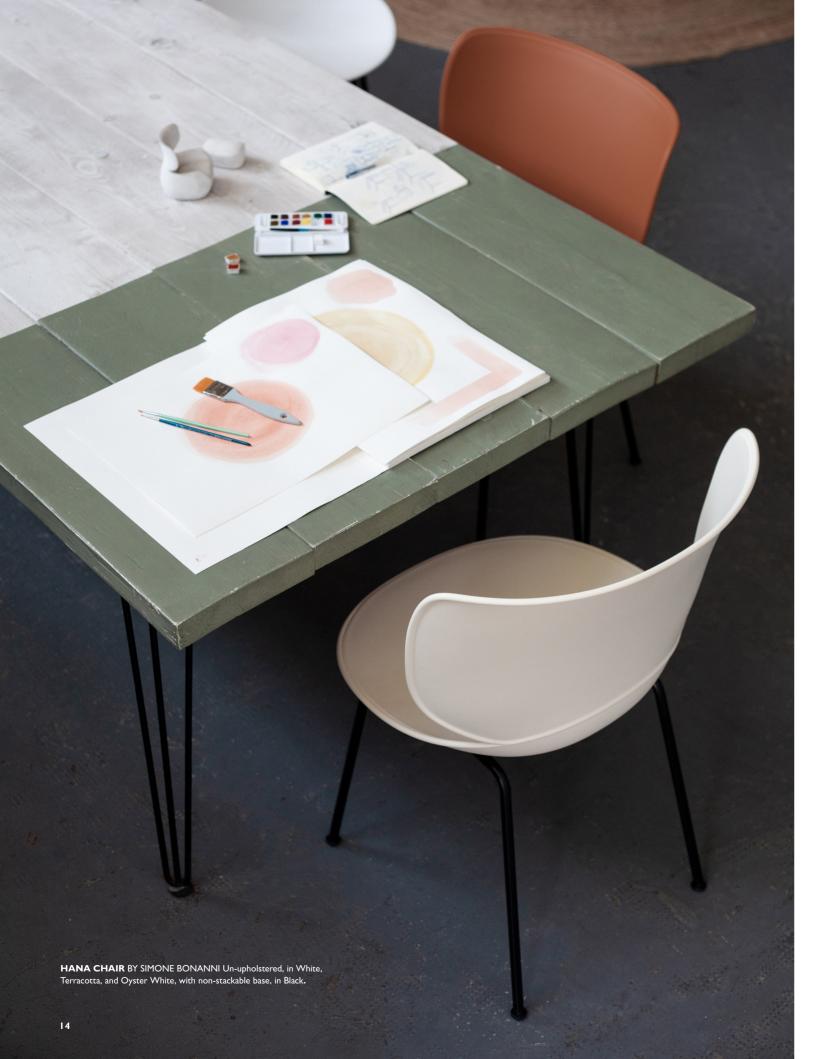

# Hana Chair: Timeless charm and relaxed sophistication

The Hana Chair by Simone Bonanni is inspired by the unfurling of a flower. Its unique design captivates with organic shapes, curved lines, and a petal-like backrest. A true style icon that complements any space.

HANA CHAIR BY SIMONE BONANN Un-upholstered, in Black

### ICONIC SEATING SOLUTION

The Hana Chair by Simone Bonanni is a versatile seating icon embodying holistic living. Inspired by the unfurling of a flower, this unique design captivates with organic shapes, curved lines, and a petal-like backrest. Versatile and customisable, the Hana Chair effortlessly blends into your home. Whether it's standing at a dining table, reading nook, or living room, with its impeccable style and unmatched comfort.

### COMFORT MEETS AESTHETICS

Designed to last, the Hana Chair's encompassing backrest provides support and flexibility, prioritising comfort without compromising aesthetics. Sculpted around the human body and its need to be pampered, embraced, and accommodated for long stretches of time, the Hana Chair is more than just a seating object.

### CHOICES, CHOICES, CHOICES

Customise the Hana Chair to fit your style with six colours for the un-upholstered version, and choose either a stackable or non-stackable metal base in chrome or matte black. Or opt for the upholstered version and choose from our wide range of fabrics and leathers, creating unique Hana chairs that match your interior and lifestyle perfectly. Ideal for dynamic spaces needing adaptable seating, the un-upholstered version prioritises easy maintenance, allowing for simple disassembly and repair to ensure longevity even under heavy use.