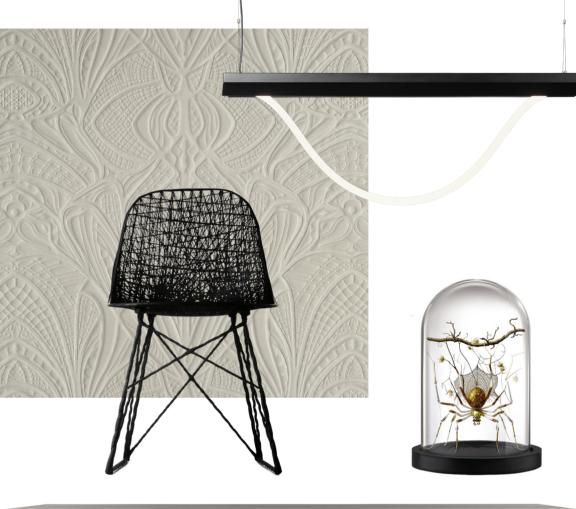

### INTRODUCING THE GREEN HOUSE

Step into the Green House, a realm of quiet and romantic sophistication—a tapestry of refined and elegant flora and fauna where a group of tiny critters find sanctuary amidst their chosen greenery, crafting a wondrous and tactile world. This essence is captured in the Green House Wallcovering Collection, exuding ethereal beauty akin to a Victorian conservatory. Featuring floral yet abstract patterns in natural hues, each wall covering promises a sensory journey through sophisticated designs crafted from high-quality materials like wood veneer, embroidered fabric, bouclé fabric, and silk textures.

### SOFT BEAUTY OF NATURE

The collection encapsulates the essence of nature's beauty and elegance through five distinct designs. The Greenhouse Gathering Wallcovering offers a window into the greenhouse's lush floral landscapes, evoking the charm of art deco with its natural palette. Techno Bee's sleek design, with metallic wings and intricate patterns, adds a touch of vibrancy and allure. Silk Bombis weaves enchanting tapestries of coloured silk, reflecting the delicate hues of its floral surroundings. Woodblock Beetle transforms ordinary bark into living masterpieces inspired by ferns and flora. Lacy Longlegs brings Gothic elegance with its architectural weavings, while Coccinella Bella adds celestial magic to any space with its Jacobean-like floral pattern.