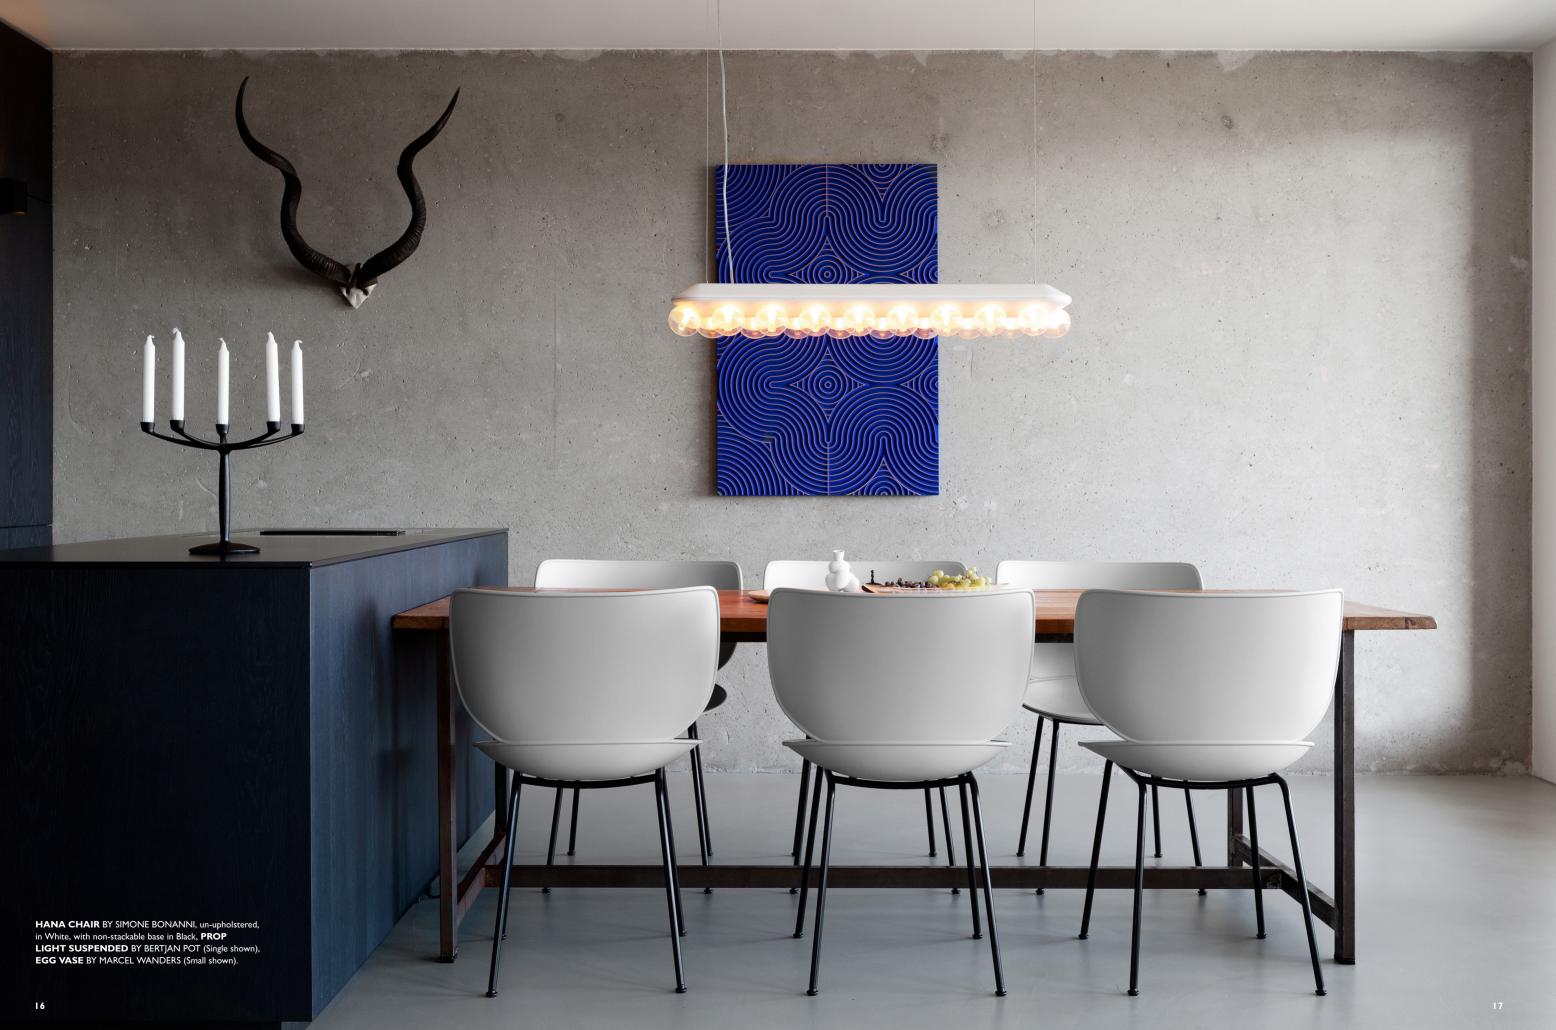

# Hana Chair: Timeless charm and relaxed sophistication

The Hana Chair by Simone Bonanni is inspired by the unfurling of a flower. Its unique design captivates with organic shapes, curved lines, and a petal-like backrest. A true style icon that complements any space.

HANA CHAIR BY SIMONE BONANN Un-upholstered, in Black

## The Hana Chair is more than a seating object. Providing you with support and flexibility, prioritising comfort without compromising on aesthetics.

### ICONIC SEATING SOLUTION

The Hana Chair by Simone Bonanni is a versatile seating icon embodying holistic living. Inspired by the unfurling of a flower, this unique design captivates with organic shapes, curved lines, and a petal-like backrest. Versatile and customisable, the Hana Chair effortlessly blends into your home. Whether it's standing at a dining table, reading nook, or living room, with its impeccable style and unmatched comfort.

### COMFORT MEETS AESTHETICS

Designed to last, the Hana Chair's encompassing backrest provides support and flexibility, prioritising comfort without compromising aesthetics. Sculpted around the human body and its need to be pampered, embraced, and accommodated for long stretches of time, the Hana Chair is more than just a seating object.

### CHOICES, CHOICES, CHOICES

Customise the Hana Chair to fit your style with six colours for the un-upholstered version, and choose either a stackable or non-stackable metal base in chrome or matte black. Or opt for the upholstered version and choose from our wide range of fabrics and leathers, creating unique Hana chairs that match your interior and lifestyle perfectly. Ideal for dynamic spaces needing adaptable seating, the un-upholstered version prioritises easy maintenance, allowing for simple disassembly and repair to ensure longevity even under heavy use.