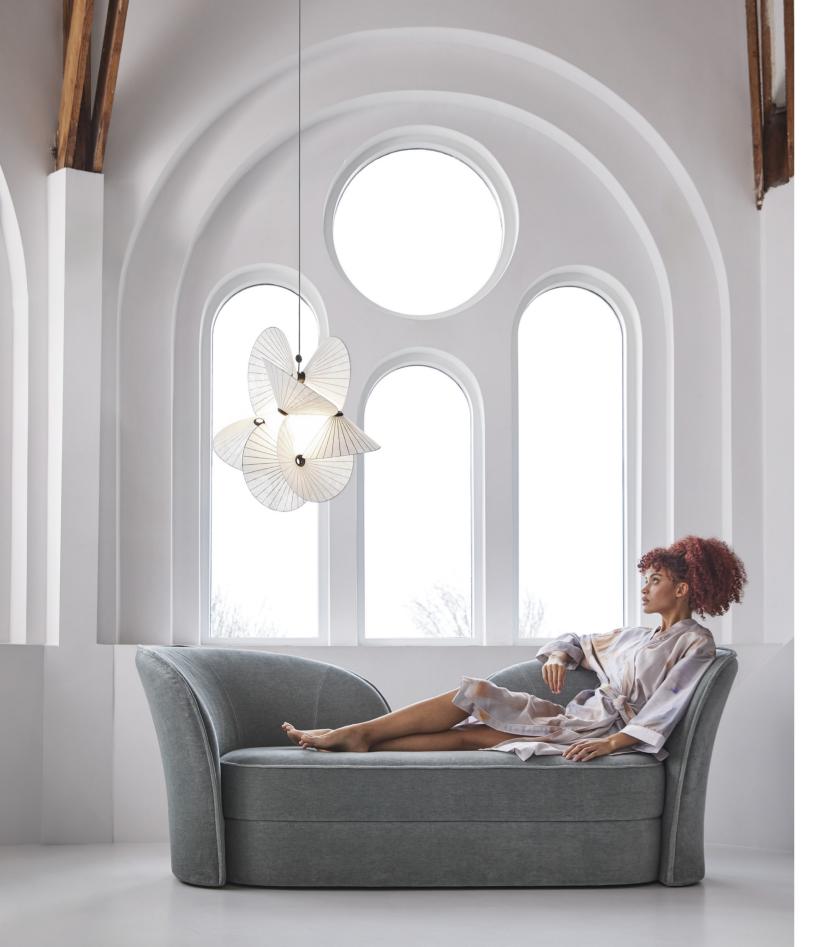

upcoming Green House bedding capsule collection. The new designs, which draw inspiration from the Woodblock Beetle, Silk Bombis, and Techno Bee, evoke the quiet sophistication of The Green House, an enclosed oasis. These extinct animals come to life in a range of duvet sets, decorative pillows, bedspreads, bed scarves, and kimonos, promising a blend of soft comfort and romantic charm.

### EVERY DAY IS LAZY SUNDAY

Whether adorning your bedroom or bathroom, our collections exude creative luxury, featuring rich details, mesmerising patterns, and responsibly sourced fabrics such as silk, wool, and sustainable cotton. Our Extinct Animals and Green House collections offer both style and comfort. Make every day feel like a lazy Sunday with the soft luxury of our bath & bedding collections.





the most comfortable room in your home

FLOCK OF LIGHT BY STUDIO TOER (11 shown), SILK BOMBIS WALLCOVERING BY MOOOI for Moooi Wallcovering, in Silk Bronze, ALDORA SOFA VIS-A-VIS BY CRISTINA CELESTINO, Spectrum Leather, in Sand, SILK BOMBIS DUVET COVER SET BY MOOOI, in Pearl, WOODBLOCK BEETLE DECORATIVE PILLOW BY MOOOI in Mauve (front and back shown).

SERPENTINE LIGHT BY FRONT, ALDORA SOFA BY CRISTINA CELESTINO, Palette 312, in Cloud, SILK BOMBIS KIMONO BY MOOOI, in Pearl (S/M shown).

## Silk Bombis



Discover moodboard



## Use our mood boards on Moooi.com to create

PRODUCT STORY

# The Curvaceous Extravagance of Aldora

The Aldora family by Cristina Celestino is a contemporary spin on a classical concept. This iconic seater stands out from the crowd because of its sculptural backre