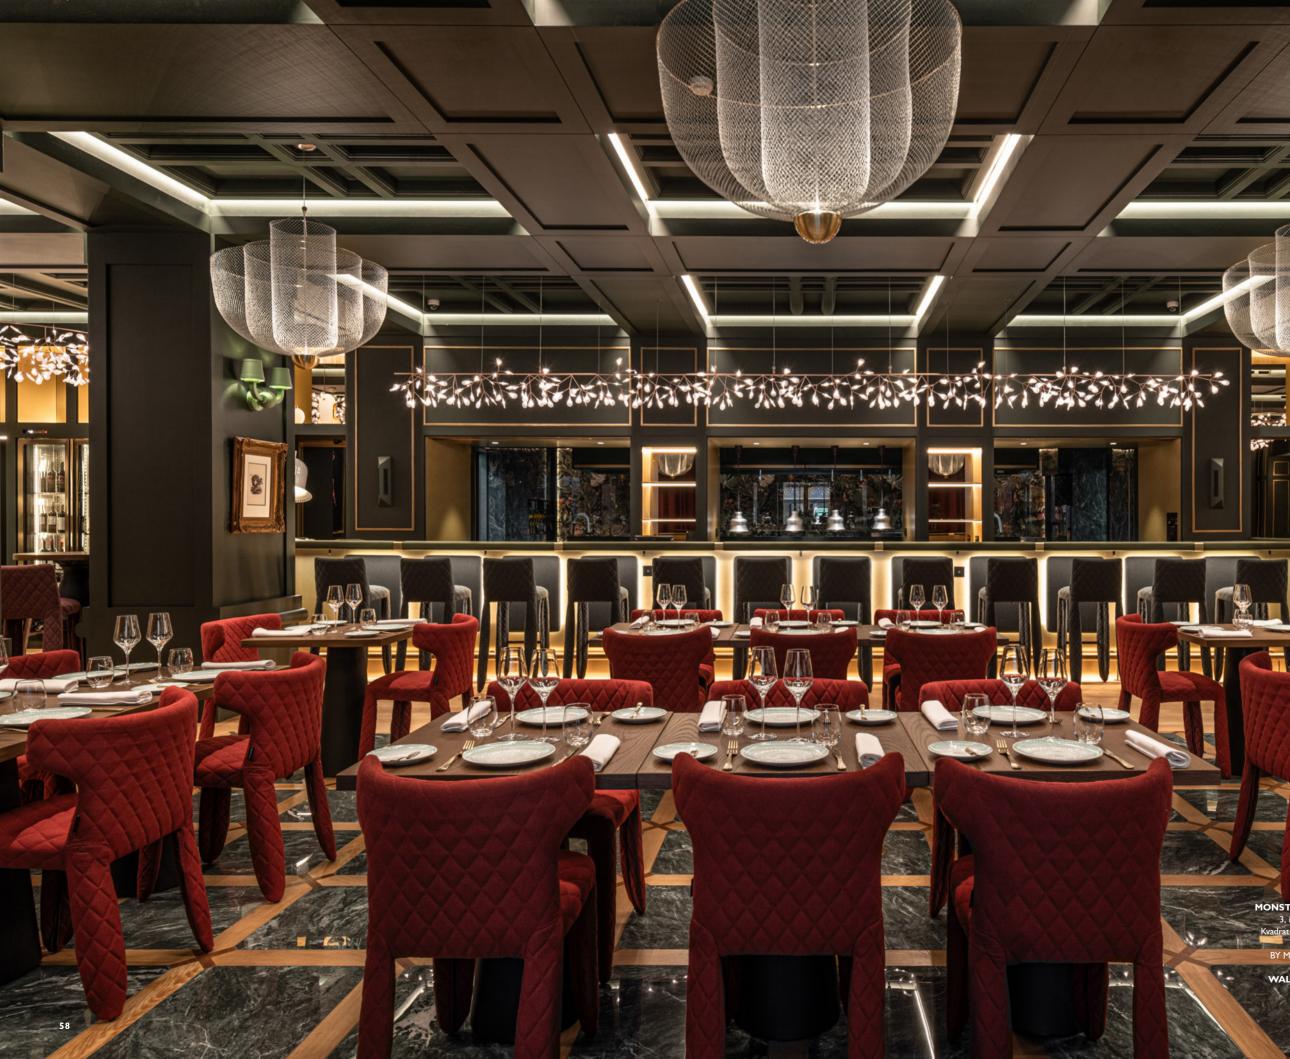

# THE ART LEGACY HOTEL

In their renovation of a centuries-old Lisbon landmark, Rebelo de Andrade Architecture embraced Moooi designs, aligning seamlessly with Moooi's ethos of celebrating creativity and reimagining the past.

Step into the Art Legacy Hotel and explore an extraordinary realm curated by Rebelo de Andrade Architecture with Moooi designs. From the lobby to the lavish rooms, every element, including furniture, lighting, wall covering and carpets, are carefully selected from the Moooi collection. Each detail is crafted to evoke a sense of the unexpected welcome.

Storytelling is embedded in every aspect of the design, inviting guests to imagine narratives and build connections. Rebelo de Andrade chose Moooi's out-of-the-box design language and iconic masterpieces to contribute to the uniqueness of the environment. They aimed to ensure that every corner reflects a sense of the unexpected, eclectic, rebellious and sophisticated.

MESHMATICS BY RICK TEGELAAR (Large shown), HERACLEUM III ENDLESS BY BERTJAN POT in Copper, MONSTER CHAIR BY MARCEL WANDERS, Kvadrat Divina Melange 3, in 0567. MONSTER BAR STOOL BY MARCEL WANDERS, Kvadrat Divina Melange 3, in 0687 LOLITA TABLE LAMP BY NIKA ZUPANC in White, CONTAINER TABLE CLASSIC BY MARCEL WANDERS, Base in Black 7030, Top Oak in Cinnamon (70x70 shown), MENAGERIE OF EXTINCT ANIMALS WALLCOVERING BY MOOOL for Moooi Wallcovering, in Raven.