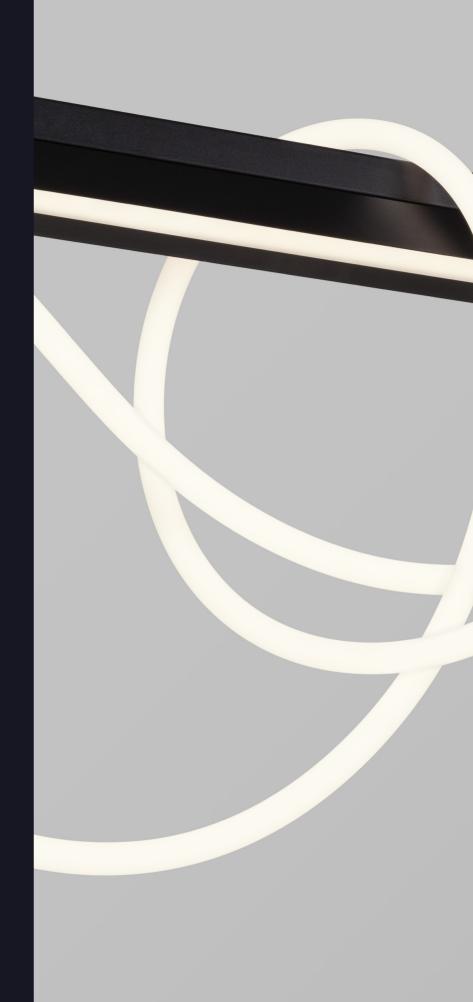

# Bend the rules with Tubelight

Bend it, Curve it, Loop it, Touch it. Use it, Dim it, Light it, Love it. Discover Tubelight by BCXSY, an unexpected and modern take on fluorescent lights that makes any space come to life.

### BENDING REALITY

Tubelight by BCXSY redefines traditional fluorescent lights and bends the rules of lighting, literally. Born from a love for fluorescent tubes, Tubelight is all about bending reality in a way that is both simple yet surreal. The end-result is pure and minimalistic, a modern suspension light with a twist that makes it stand out from traditional lighting fixtures. BCXSY's Tubelight takes something recognisable and transforms it into an object that is both mesmerising and intriguing. An unexpected and modern take on fluorescent lights making an office staple come to life.

### SHAPE IT YOUR WAY

Tubelight is available in two variants, with a 1.5-meter fixed LED tube or 5-meter flexible LED tube. The 1.5-meter version brings a touch of elegance with its fixed arc, while the 5-meter option invites creativity, allowing you to shape your lighting masterpiece to fit any space. Whether you prefer to drape it over a chic black fixture or securely fasten it to the ceiling or wall using the convenient clamping holders, Tubelight adapts effortlessly to your style.

This dimmable marvel transcends traditional fixtures with its versatility, empowering you to break free from convention with its modern twist on fluorescent lighting. Its adaptable design seamlessly integrates into any space, offering both style and functionality.