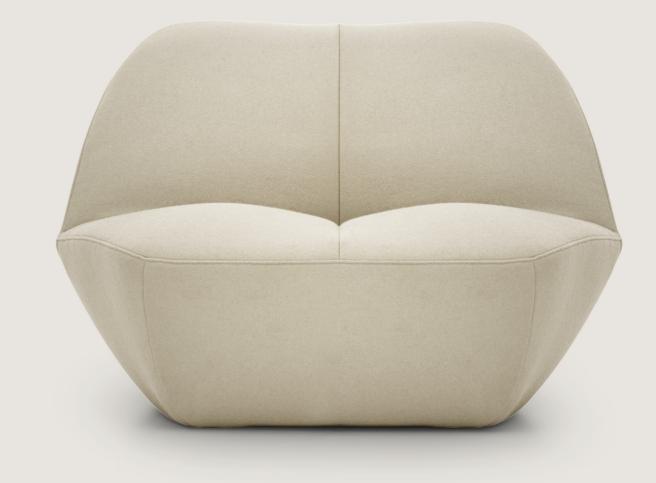

# The Curvaceous Extravagance of Aldora

The Aldora family by Cristina Celestino is a contemporary spin on a classical concept. This iconic seater stands out from the crowd because of its sculptural backrest, that can be configured to make a sofa, chaise longue, or vis-a-vis.