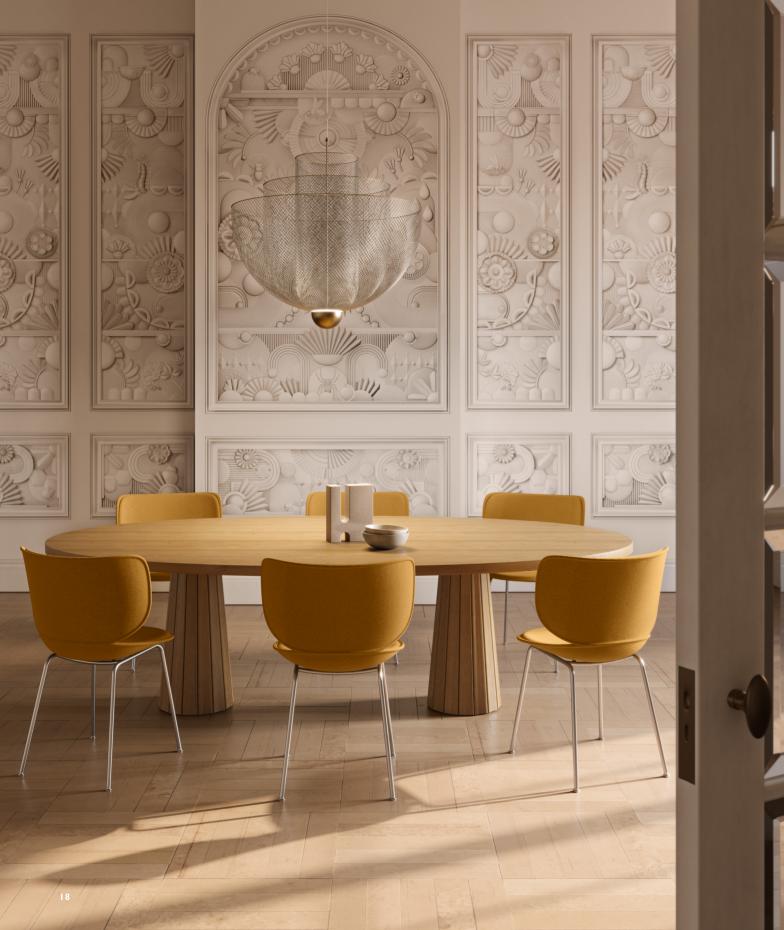

# Hana Chair: Timeless charm and relaxed sophistication

The Hana Chair by Simone Bonanni is inspired by the unfurling of a flower. Its unique design captivates with organic shapes, curved lines, and a petal-like backrest. A true style icon that complements any space.

### ICONIC SEATING SOLUTION

The Hana Chair by Simone Bonanni is a versatile seating icon embodying holistic living. Inspired by the unfurling of a flower, this unique design captivates with organic shapes, curved lines, and a petal-like backrest. Versatile and customisable, the Hana Chair effortlessly blends into your home. Whether it's standing at a dining table, reading nook, or living room, with its impeccable style and unmatched comfort.

### COMFORT MEETS AESTHETICS

Designed to last, the Hana Chair's encompassing backrest provides support and flexibility, prioritising comfort without compromising aesthetics. Sculpted around the human body and its need to be pampered, embraced, and accommodated for long stretches of time, the Hana Chair is more than just a seating object.

### CHOICES, CHOICES, CHOICES

Customise the Hana Chair to fit your style with six colours for the un-upholstered version, and choose either a stackable or non-stackable metal base in chrome or matte black. Or opt for the upholstered version and choose from our wide range of fabrics and leathers, creating unique Hana chairs that match your interior and lifestyle perfectly. Ideal for dynamic spaces needing adaptable seating, the un-upholstered version prioritises easy maintenance, allowing for simple disassembly and repair to ensure longevity even under heavy use.