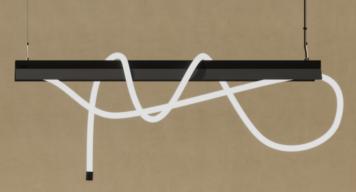

# Bend the rules with Tubelight

Bend it, Curve it, Loop it, Touch it. Use it, Dim it, Light it, Love it. Discover Tubelight by BCXSY, an unexpected and modern take on fluorescent lights that makes any space come to life.

### BENDING REALITY

Tubelight by BCXSY redefines traditional fluorescent lights and bends the rules of lighting, literally. Born from a love for fluorescent tubes, Tubelight is all about bending reality in a way that is both simple yet surreal. The end-result is pure and minimalistic, a modern suspension light with a twist that makes it stand out from traditional lighting fixtures. BCXSY's Tubelight takes something recognisable and transforms it into an object that is both mesmerising and intriguing. An unexpected and modern take on fluorescent lights making an office staple come to life.

### SHAPE IT YOUR WAY

Tubelight is available in two variants, with a 1.5-meter fixed LED tube or 5-meter flexible LED tube. The 1.5-meter version brings a touch of elegance with its fixed arc, while the 5-meter option invites creativity, allowing you to shape your lighting masterpiece to fit any space. Whether you prefer to drape it over a chic black fixture or securely fasten it to the ceiling or wall using the convenient clamping holders, Tubelight adapts effortlessly to your style.

This dimmable marvel transcends traditional fixtures with its versatility, empowering you to break free from convention with its modern twist on fluorescent lighting. Its adaptable design seamlessly integrates into any space, offering both style and functionality.