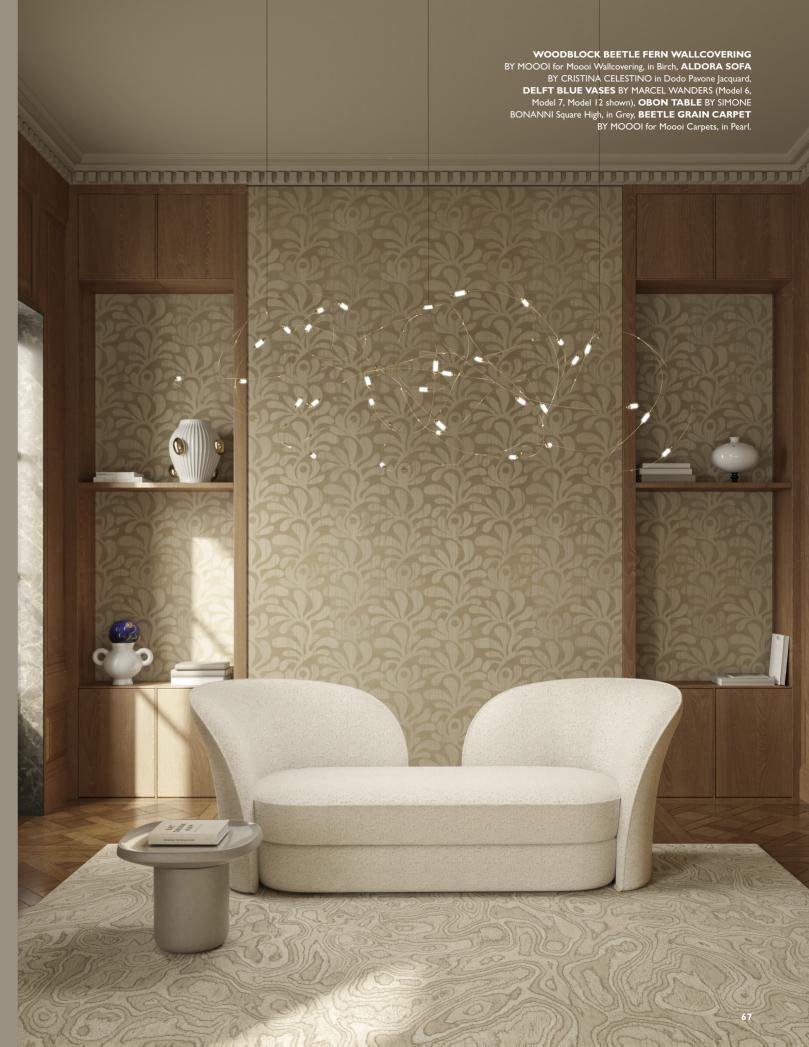

WOODBLOCK BEETLE FERN WALLCOVERING BY MOOOI for Moooi Wallcovering, in Birch, NO SCREW NO GLUE BUFFET BY IOOST VAN BLEISWIJK.

NR2 FLOORLAMP BY BERTJAN POT (Black shown), BFF SOFA BY MARCEL WANDERS, Triple Seater Low, Kvadrat, Harald 3 in 143 & Triple Seater Chaise Longue Left, Abbracci in Oyster, WOODBLOCK BEETLE FLORA BY MOOOI for Moooi Wallcovering in Walnut, VIBRATO BEE CARPET BY MOOOI for Moooi Carpets, in Chocolate, ZIO COFFEE TABLE BY MARCEL WANDERS, in Wenge Stained Oak (135 shown).

## With an air of quiet sophistication, the Green House exudes the ethereal beauty reminiscent of a Victorian conservatory.

### INTRODUCING THE GREEN HOUSE

Step into the Green House, a realm of quiet and romantic sophistication—a tapestry of refined and elegant flora and fauna where a group of tiny critters find sanctuary amidst their chosen greenery, crafting a wondrous and tactile world. This essence is captured in the Green House Wallcovering Collection, exuding ethereal beauty akin to a Victorian conservatory. Featuring floral yet abstract patterns in natural hues, each wall covering promises a sensory journey through sophisticated designs crafted from high-quality materials like wood veneer, embroidered fabric, bouclé fabric, and silk textures.

### SOFT BEAUTY OF NATURE

The collection encapsulates the essence of nature's beauty and elegance through five distinct designs. The Greenhouse Gathering Wallcovering offers a window into the greenhouse's lush floral landscapes, evoking the charm of art deco with its natural palette. Techno Bee's sleek design, with metallic wings and intricate patterns, adds a touch of vibrancy and allure. Silk Bombis weaves enchanting tapestries of coloured silk, reflecting the delicate hues of its floral surroundings. Woodblock Beetle transforms ordinary bark into living masterpieces inspired by ferns and flora. Lacy Longlegs brings Gothic elegance with its architectural weavings, while Coccinella Bella adds celestial magic to any space with its Jacobean-like floral pattern.