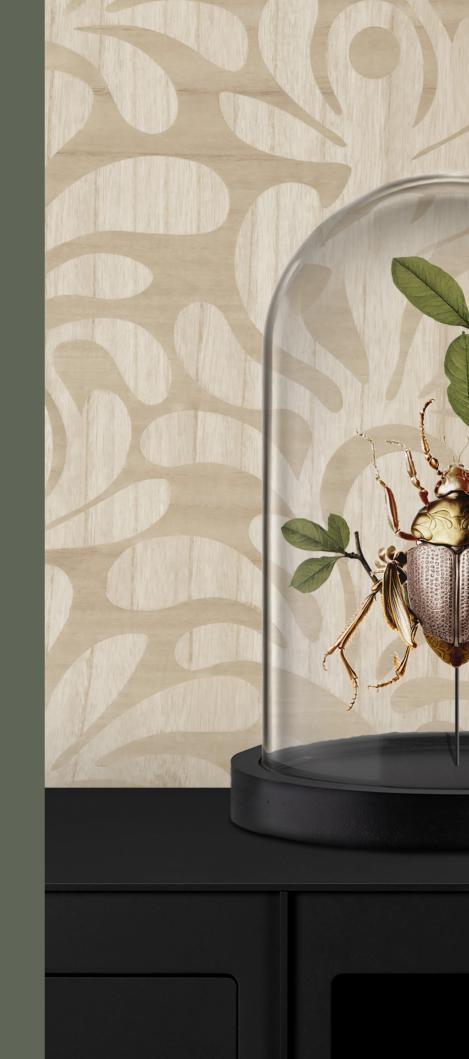

PRODUCT STORY

Green House Wallcovering Collection

Step into the Green House, a realm of quiet and romantic sophistication—a tapestry of refined and elegant flora and fauna. The collection is crafted with high-quality tactile materials such as wood veneer, jacquard fabric, and silk textures.

WOODBLOCK BEETLE FERN WALLCOVERING BY MOOOI for Moooi Wallcovering, in Birch, NO SCREW NO GLUE BUFFET BY IOOST VAN BLEISWIJK.

NR2 FLOORLAMP BY BERTJAN POT (Black shown), BFF SOFA BY MARCEL WANDERS, Triple Seater Low, Kvadrat, Harald 3 in 143 & Triple Seater Chaise Longue Left, Abbracci in Oyster, WOODBLOCK BEETLE FLORA BY MOOOI for Moooi Wallcovering in Walnut, VIBRATO BEE CARPET BY MOOOI for Moooi Carpets, in Chocolate, ZIO COFFEE TABLE BY MARCEL WANDERS, in Wenge Stained Oak (135 shown).

### INTRODUCING THE GREEN HOUSE

Step into the Green House, a realm of quiet and romantic sophistication—a tapestry of refined and elegant flora and fauna where a group of tiny critters find sanctuary amidst their chosen greenery, crafting a wondrous and tactile world. This essence is captured in the Green House Wallcovering Collection, exuding ethereal beauty akin to a Victorian conservatory. Featuring floral yet abstract patterns in natural hues, each wall covering promises a sensory journey through sophisticated designs crafted from high-quality materials like wood veneer, embroidered fabric, bouclé fabric, and silk textures.

### SOFT BEAUTY OF NATURE

The collection encapsulates the essence of nature's beauty and elegance through five distinct designs. The Greenhouse Gathering Wallcovering offers a window into the greenhouse's lush floral landscapes, evoking the charm of art deco with its natural palette. Techno Bee's sleek design, with metallic wings and intricate patterns, adds a touch of vibrancy and allure. Silk Bombis weaves enchanting tapestries of coloured silk, reflecting the delicate hues of its floral surroundings. Woodblock Beetle transforms ordinary bark into living masterpieces inspired by ferns and flora. Lacy Longlegs brings Gothic elegance with its architectural weavings, while Coccinella Bella adds celestial magic to any space with its Jacobean-like floral pattern.