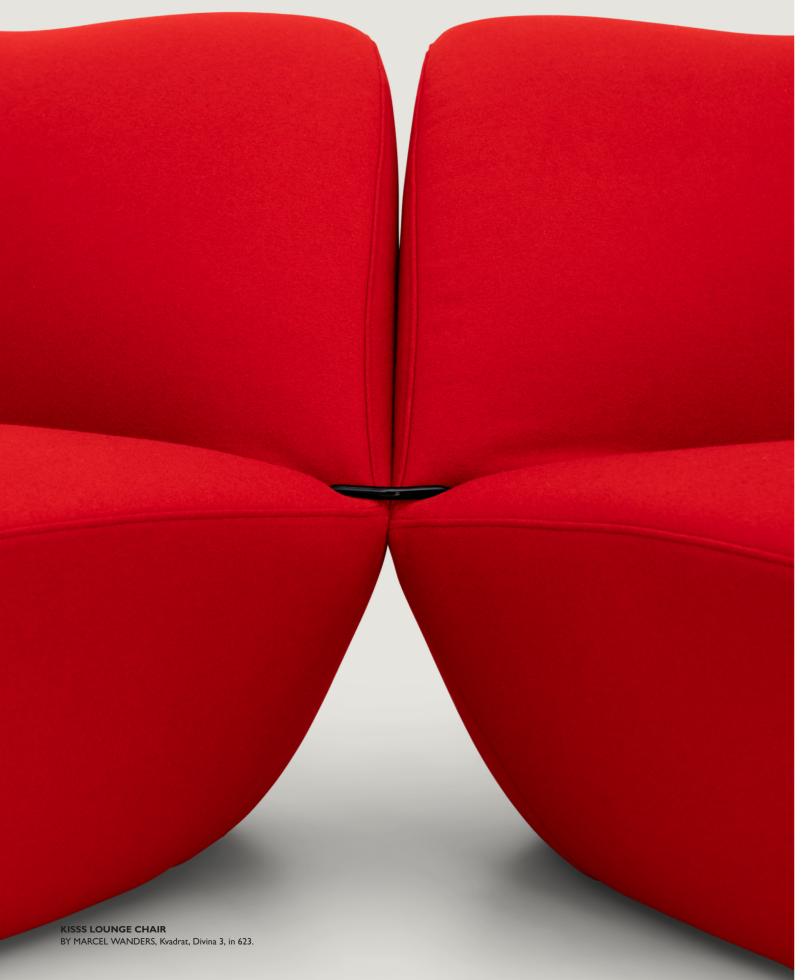

# Gimme a Kisss Lounge Chair

Marcel Wanders created the Kisss Lounge Chair, a connectable upholstered seater that carries a subtle suggestion, as if it's whispering, "Gimme a Kisss."

View in AR!

KISSS LOUNGE CHAIR BY MARCEL WANDERS, Kvadrat, Divina 3, in 106.

## The Kisss Lounge Chair *is a versatile connectable* seater that adds a touch of artistic flair to any space.

### **KISSS, AN ARTISTIC HOMAGE**

Marcel Wanders presents the Kisss Lounge Chair—an homage to Salvador Dali's iconic Mae West Lips Sofa. A versatile connectable seater that adds a touch of artistic flair to any space.

### YOUR CHAIR, YOUR COMPOSITION

Seamless style lies at the core of the Kisss Lounge Chair's design philosophy. Crafted for versatility, this connectable upholstered seater comes with a bracket, allowing you to link it with other Kisss Lounge Chairs. It allows for easy customisation of seating arrangements to suit different environments or events. Connect the chairs in a line, create a u-shape, form a circle, and explore endless combinations. Your chair, your composition—create a seating arrangement that is tailored to your preferences or enjoy the Kisss Lounge Chair as a single seater.

### **DIVINA ELEGANCE**

The Kisss Lounge Chair comes upholstered in Divina 3, a luxurious 100% wool fabric that exudes sophistication. The iconic red variant, available for immediate shipping, adds a touch of bold flair to your space. Or delve into Divina 3's colour palette to find the perfect match for any interior.