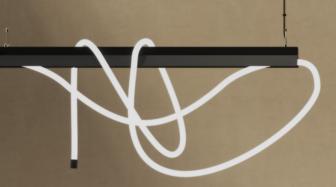

# Bend the rules with Tubelight

Bend it, Curve it, Loop it, Touch it. Use it, Dim it, Light it, Love it. Discover Tubelight by BCXSY, an unexpected and modern take on fluorescent lights that makes any space come to life.

### BENDING REALITY

Tubelight by BCXSY redefines traditional fluorescent lights and bends the rules of lighting, literally. Born from a love for fluorescent tubes, Tubelight is all about bending reality in a way that is both simple yet surreal. The end-result is pure and minimalistic, a modern suspension light with a twist that makes it stand out from traditional lighting fixtures. BCXSY's Tubelight takes something recognisable and transforms it into an object that is both mesmerising and intriguing. An unexpected and modern take on fluorescent lights making an office staple come to life.

### SHAPE IT YOUR WAY

Tubelight is available in two variants, with a 1.5-meter fixed LED tube or 5-meter flexible LED tube. The 1.5-meter version brings a touch of elegance with its fixed arc, while the 5-meter option invites creativity, allowing you to shape your lighting masterpiece to fit any space. Whether you prefer to drape it over a chic black fixture or securely fasten it to the ceiling or wall using the convenient clamping holders, Tubelight adapts effortlessly to your style.

This dimmable marvel transcends traditional fixtures with its versatility, empowering you to break free from convention with its modern twist on fluorescent lighting. Its adaptable design seamlessly integrates into any space, offering both style and functionality.