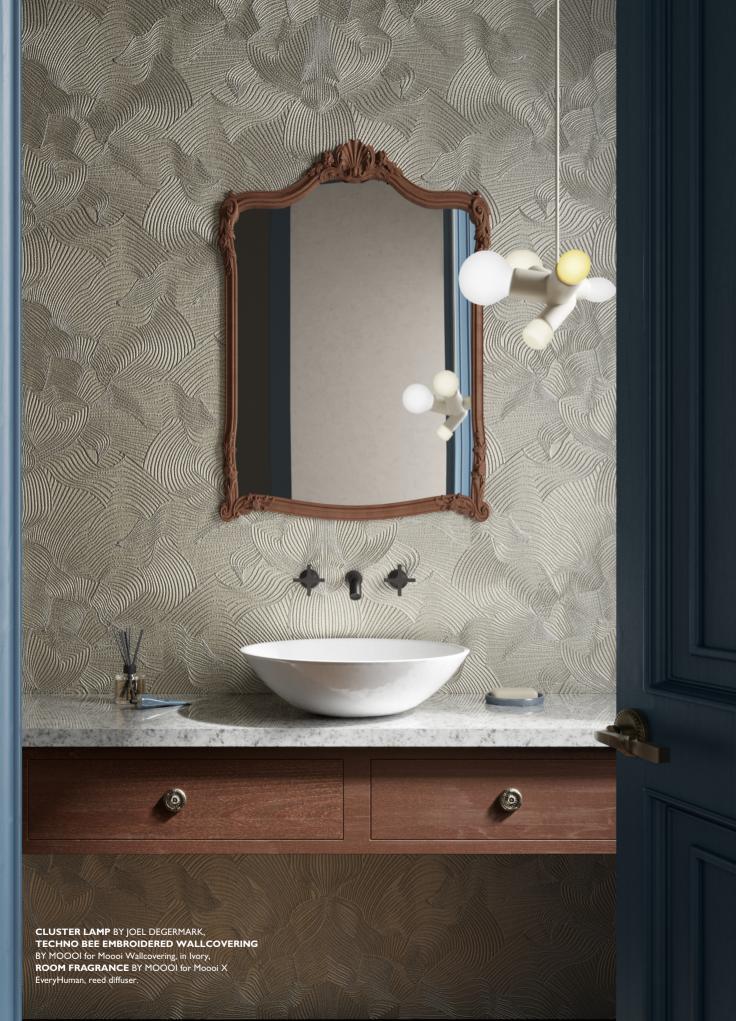

5652M

SERPENTINE LIGHT BY FRONT, COCCINELLA BELLA JACQUARD WALLCOVERING BY MOOOI for Moooi Wallcovering, in Black and White, BIG GEORGE ARMCHAIR BY CRISTIAN MOHADED, upholstered in Spectrum, Walnut 30093, ELEMENTS 002 BY JAIME HAYON in RAL 7044 (Silk Grey), SAND CARPET ORBITAL BY SJOERD VROONLAND for Moooi Carpets, Chemistry, in Morning Dunes, DELFT BLUE VASES BY MARCEL WANDERS, model 11, for Moooi X Royal Delft.

The Kisss Lounge Chair becomes more than just a seater; it transforms into an artistic statement tailored to your space.

CREATE YOUR PERSONAL **ROOM FRAGRANCE** 

Presenting Moooi x EveryHuman: a bespoke room fragrance experience fuelled by AI. The platform combines art, science, and technology and creates a truly unique sensorial experience.

MOOOI.EVERYHUMAN.COM

Use our mood boards on Moooi.com to create the most comfortable room in your home

KISSS LOUNGE CHAIR BY MARCEL WANDERS, Kvadrat, Divina 3, in 106, RAIMOND II BY RAIMOND PUTS (R89, R61 shown), TECHNO BEE CARPET BY MOOOI for Moooi carpets, in Champagne.