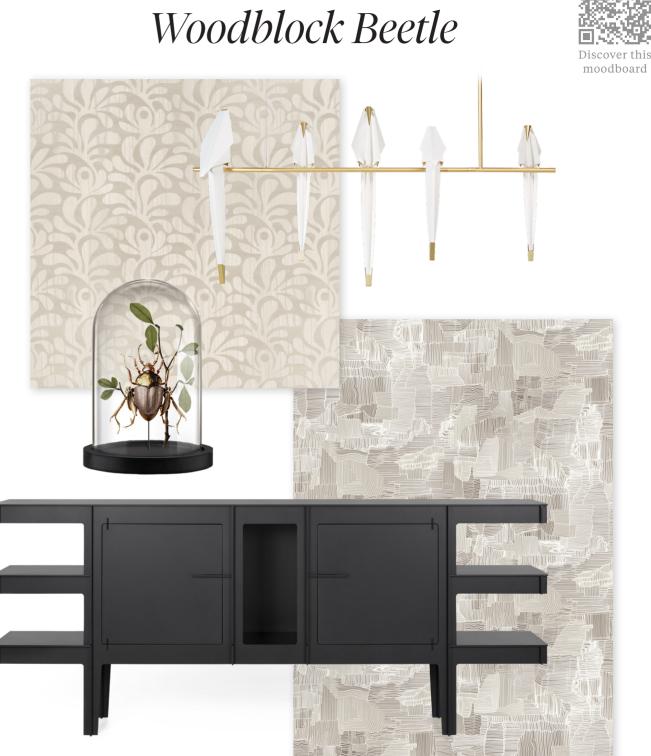

PRODUCT STORY

Green House Wallcovering Collection

Step into the Green House, a realm of quiet and romantic sophistication—a tapestry of refined and elegant flora and fauna. The collection is crafted with high-quality tactile materials such as wood veneer, jacquard fabric, and silk textures.

WOODBLOCK BEETLE FERN WALLCOVERING BY MOOOI for Moooi Wallcovering, in Birch, NO SCREW NO GLUE BUFFET BY IOOST VAN BLEISWIJK.

NR2 FLOORLAMP BY BERTJAN POT (Black shown), BFF SOFA BY MARCEL WANDERS, Triple Seater Low, Kvadrat, Harald 3 in 143 & Triple Seater Chaise Longue Left, Abbracci in Oyster, WOODBLOCK BEETLE FLORA BY MOOOI for Moooi Wallcovering in Walnut, VIBRATO BEE CARPET BY MOOOI for Moooi Carpets, in Chocolate, ZIO COFFEE TABLE BY MARCEL WANDERS, in Wenge Stained Oak (135 shown).

## With an air of quiet sophistication, the Green House exudes the ethereal beauty reminiscent of a Victorian conservatory.

### INTRODUCING THE GREEN HOUSE

Step into the Green House, a realm of quiet and romantic sophistication—a tapestry of refined and elegant flora and fauna where a group of tiny critters find sanctuary amidst their chosen greenery, crafting a wondrous and tactile world. This essence is captured in the Green House Wallcovering Collection, exuding ethereal beauty akin to a Victorian conservatory. Featuring floral yet abstract patterns in natural hues, each wall covering promises a sensory journey through sophisticated designs crafted from high-quality materials like wood veneer, embroidered fabric, bouclé fabric, and silk textures.

### SOFT BEAUTY OF NATURE

The collection encapsulates the essence of nature's beauty and elegance through five distinct designs. The Greenhouse Gathering Wallcovering offers a window into the greenhouse's lush floral landscapes, evoking the charm of art deco with its natural palette. Techno Bee's sleek design, with metallic wings and intricate patterns, adds a touch of vibrancy and allure. Silk Bombis weaves enchanting tapestries of coloured silk, reflecting the delicate hues of its floral surroundings. Woodblock Beetle transforms ordinary bark into living masterpieces inspired by ferns and flora. Lacy Longlegs brings Gothic elegance with its architectural weavings, while Coccinella Bella adds celestial magic to any space with its Jacobean-like floral pattern.