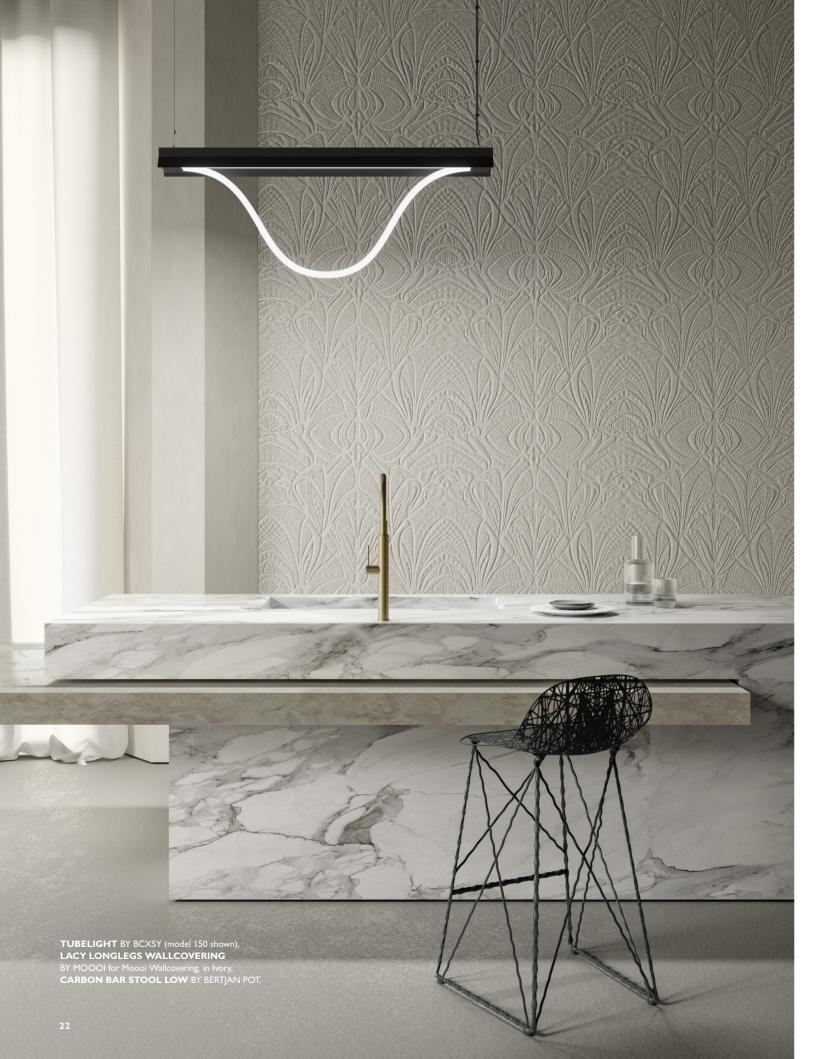

Lacy Longlegs

the most comfortable room in your home

TUBELIGHT BY BCXSY (model 150 shown), LACY LONGLEGS WALLCOVERING BY MOOOI for Moooi Wallcovering, in Stone, CARBON CHAIR BY BERTJAN POT, MONSTER TABLE BY MARCEL WANDERS, in Black Stained Oak (240 shown).