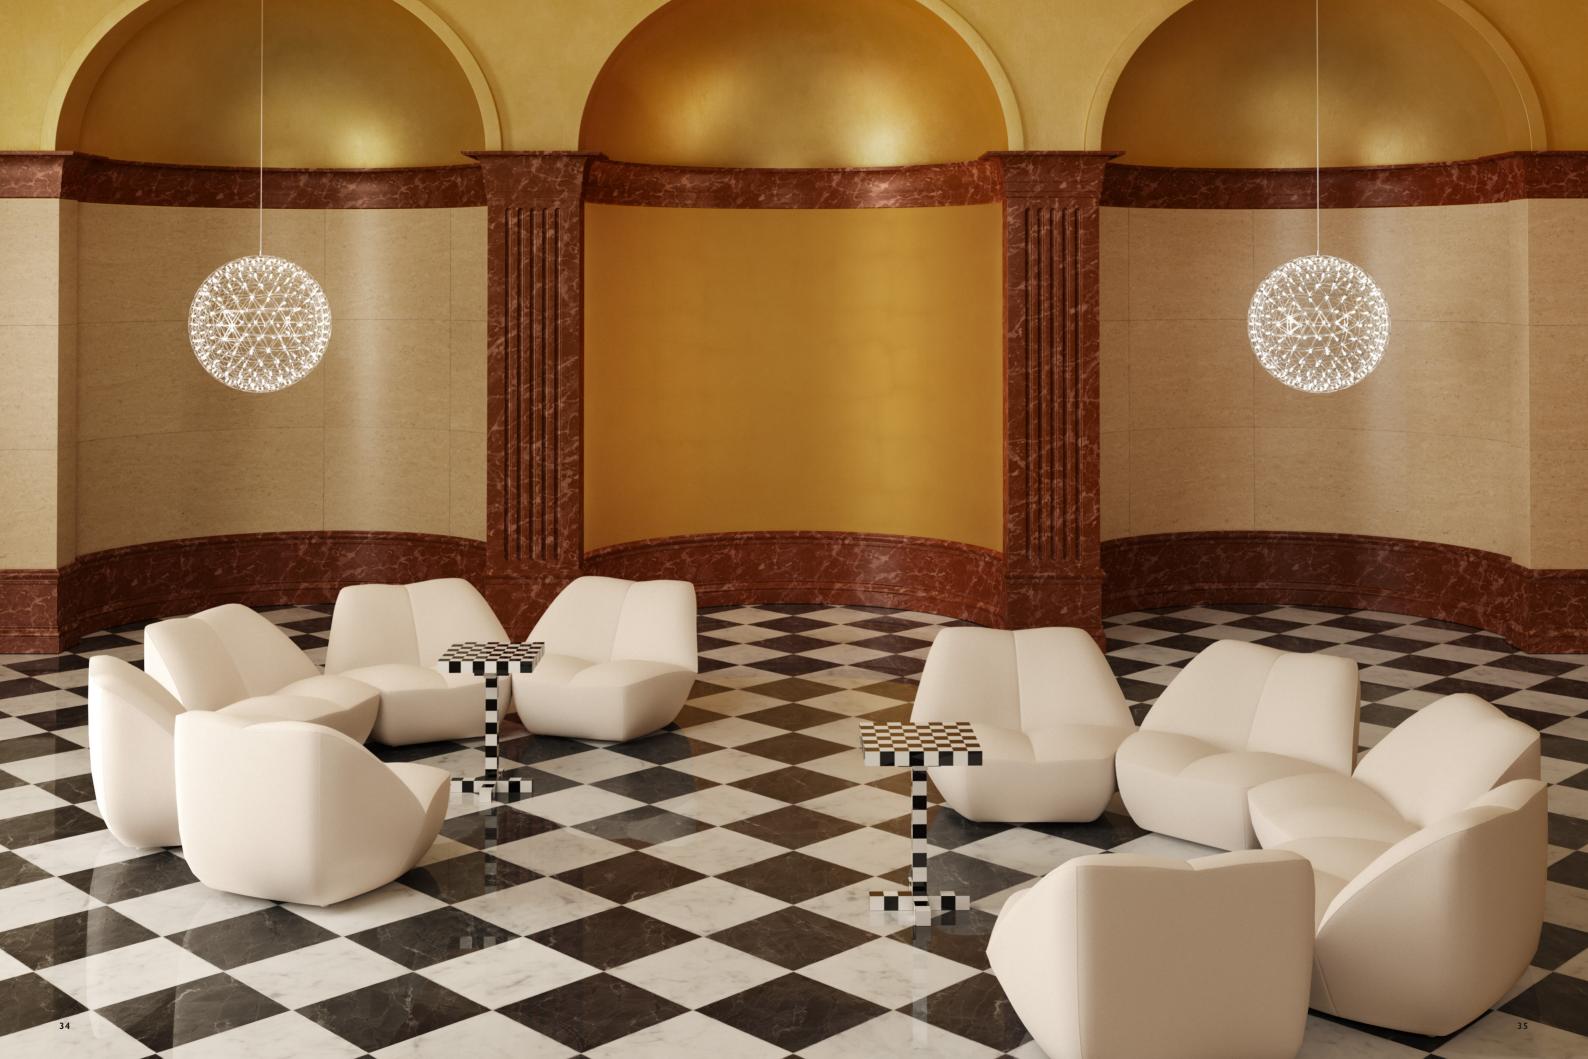

# Gentle, Genuine & Generous Big George

Big George is more than just a seat; it's a gentle giant ready to embrace you, transforming your living space into a retreat where you can unwind and recharge in the comforting warmth of a big hug.

**BIG GEORGE** BY CRISTIÁN MOHADED upholstered in Spectrum, Agave.

SHAPE RUG I BY NIKODEM SZPUNAR for Modoi Carpets, in Gold, NR2 FLOOR LAMP BY BERTIAN POT, in Black, ZIO BUFFET BY MARCEL WANDERS, in Cinnamon Stained, BIG GEORGE ARMCHAIR BY CRISTIÁN MOHADED, in Palette 512 (Honey).

### MEET OUR GENTLE GIANT

Introducing Big George - where comfort meets character in a warm embrace. Picture sinking into the plush curves of Big George, enveloped in its gentle, genuine, and generous design - like a comforting hug from a gentle giant.

### A COSY, COMFY EMBRACE

Your cosy sanctuary awaits with Big George. Instantly lifting your mood, it becomes a source of happiness and a haven where you can truly feel at ease. In a world where comfort reigns supreme, Big George understands the universal need for a comforting embrace, offering solace whenever you seek respite.

Breaking away from conventional designs, Big George boasts an unconventional shape that captivates. Its casual yet grand presence effortlessly blends into any setting while commanding attention with its distinctive, bulbous forms. The roundness of its design adds an elegant touch, creating a seamless flow that complements your interior decor.