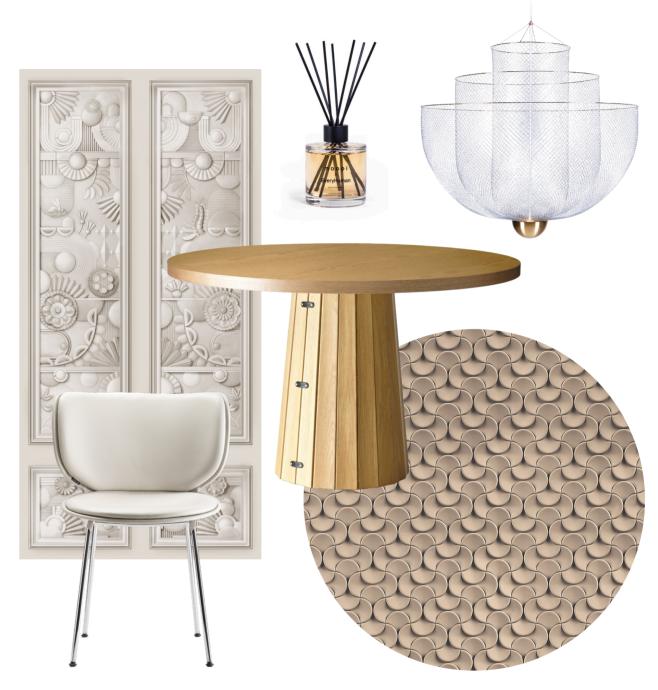

# Hana Chair: Timeless charm and relaxed sophistication

The Hana Chair by Simone Bonanni is inspired by the unfurling of a flower. Its unique design captivates with organic shapes, curved lines, and a petal-like backrest. A true style icon that complements any space.

### ICONIC SEATING SOLUTION

The Hana Chair by Simone Bonanni is a versatile seating icon embodying holistic living. Inspired by the unfurling of a flower, this unique design captivates with organic shapes, curved lines, and a petal-like backrest. Versatile and customisable, the Hana Chair effortlessly blends into your home. Whether it's standing at a dining table, reading nook, or living room, with its impeccable style and unmatched comfort.

### COMFORT MEETS AESTHETICS

Designed to last, the Hana Chair's encompassing backrest provides support and flexibility, prioritising comfort without compromising aesthetics. Sculpted around the human body and its need to be pampered, embraced, and accommodated for long stretches of time, the Hana Chair is more than just a seating object.

### CHOICES, CHOICES, CHOICES

Customise the Hana Chair to fit your style with six colours for the un-upholstered version, and choose either a stackable or non-stackable metal base in chrome or matte black. Or opt for the upholstered version and choose from our wide range of fabrics and leathers, creating unique Hana chairs that match your interior and lifestyle perfectly. Ideal for dynamic spaces needing adaptable seating, the un-upholstered version prioritises easy maintenance, allowing for simple disassembly and repair to ensure longevity even under heavy use.