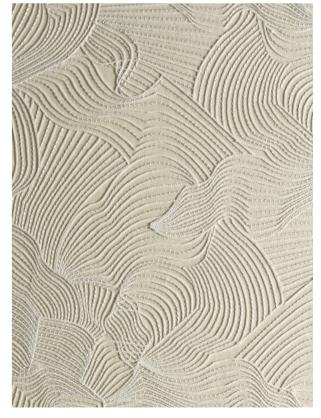

Explore the Green House Wallcovering Collection, adorned with refined flora and fauna, providing a sanctuary of intricate floral motifs in natural colors and offering a sophisticated and tactile experience for your walls. It's time to relish in these high-quality and original materials such as wood veneer, bouclé fabric, silk and jacquard textures. Each wall covering promises a sensory journey that will leave your head buzzing!

### SOFT BEAUTY OF NATURE

The collection encapsulates the essence of nature's beauty and elegance through five distinct designs. The Greenhouse Gathering Wallcovering offers a window into the greenhouse's lush floral landscapes, evoking the charm of art deco with its natural palette. Techno Bee's sleek design, with metallic wings and intricate patterns, adds a touch of vibrancy and allure. Silk Bombis weaves enchanting tapestries of coloured silk, reflecting the delicate hues of its floral surroundings. Woodblock Beetle transforms ordinary bark into living masterpieces inspired by ferns and flora. Lacy Longlegs brings Gothic elegance with its architectural weavings, while Coccinella Bella adds celestial magic to any space with its Jacobean-like floral pattern.