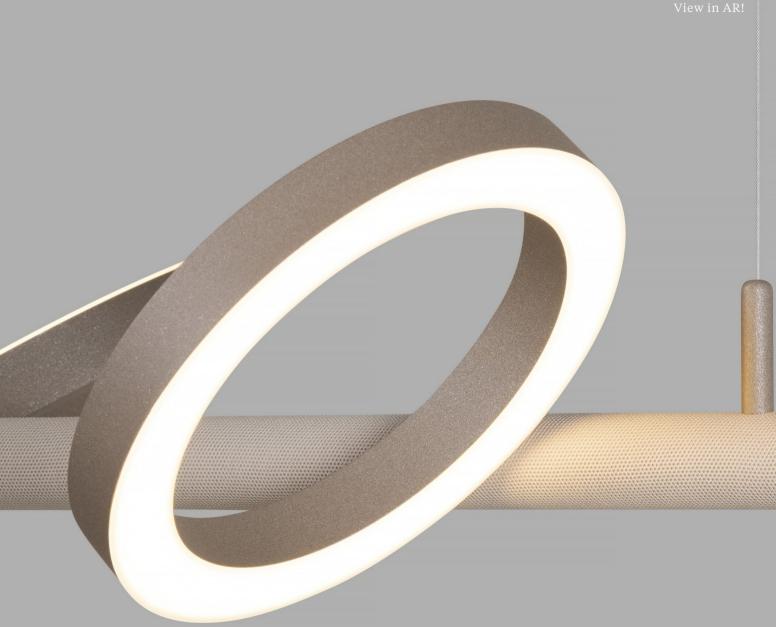

# Bend the rules with Tubelight

Bend it, Curve it, Loop it, Touch it. Use it, Dim it, Light it, Love it. Discover Tubelight by BCXSY, an unexpected and modern take on fluorescent lights that makes any space come to life.

View in AR!

1

**FUBELIGHT** BY BCXSY (500 model shown).

### BENDING REALITY

Tubelight by BCXSY redefines traditional fluorescent lights and bends the rules of lighting, literally. Born from a love for fluorescent tubes, Tubelight is all about bending reality in a way that is both simple yet surreal. The end-result is pure and minimalistic, a modern suspension light with a twist that makes it stand out from traditional lighting fixtures. BCXSY's Tubelight takes something recognisable and transforms it into an object that is both mesmerising and intriguing. An unexpected and modern take on fluorescent lights making an office staple come to life.

### SHAPE IT YOUR WAY

Tubelight is available in two variants, with a 1.5-meter fixed LED tube or 5-meter flexible LED tube. The 1.5-meter version brings a touch of elegance with its fixed arc, while the 5-meter option invites creativity, allowing you to shape your lighting masterpiece to fit any space. Whether you prefer to drape it over a chic black fixture or securely fasten it to the ceiling or wall using the convenient clamping holders, Tubelight adapts effortlessly to your style.

This dimmable marvel transcends traditional fixtures with its versatility, empowering you to break free from convention with its modern twist on fluorescent lighting. Its adaptable design seamlessly integrates into any space, offering both style and functionality.