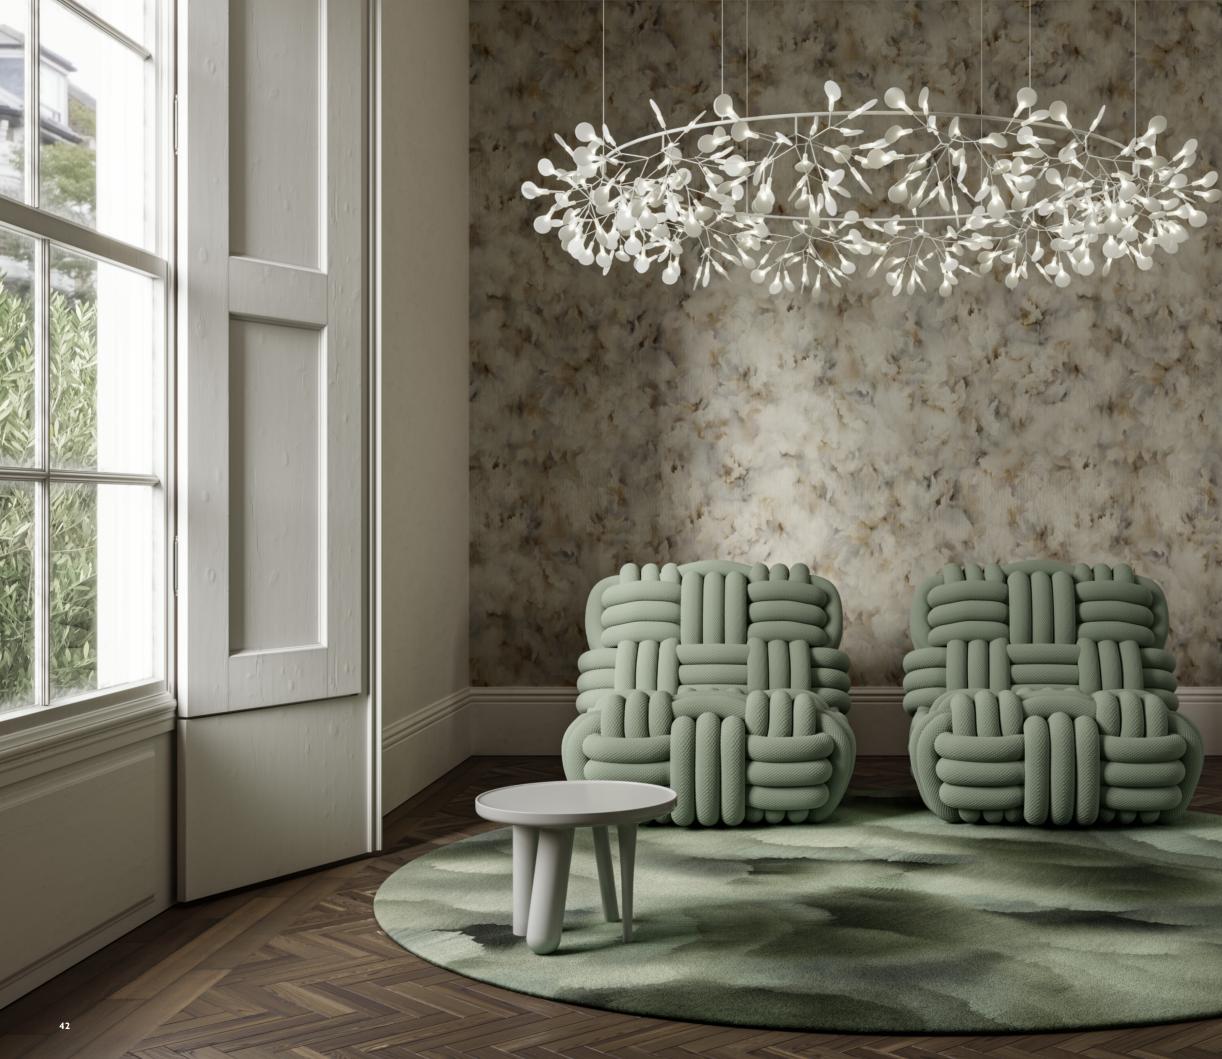

# Gentle, Genuine & Generous Big George

Big George is more than just a seat; it's a gentle giant ready to embrace you, transforming your living space into a retreat where you can unwind and recharge in the comforting warmth of a big hug.

### MEET OUR GENTLE GIANT

Introducing Big George - where comfort meets character in a warm embrace. Picture sinking into the plush curves of Big George, enveloped in its gentle, genuine, and generous design - like a comforting hug from a gentle giant.

### A COSY, COMFY EMBRACE

Your cosy sanctuary awaits with Big George. Instantly lifting your mood, it becomes a source of happiness and a haven where you can truly feel at ease. In a world where comfort reigns supreme, Big George understands the universal need for a comforting embrace, offering solace whenever you seek respite.

Breaking away from conventional designs, Big George boasts an unconventional shape that captivates. Its casual yet grand presence effortlessly blends into any setting while commanding attention with its distinctive, bulbous forms. The roundness of its design adds an elegant touch, creating a seamless flow that complements your interior decor.